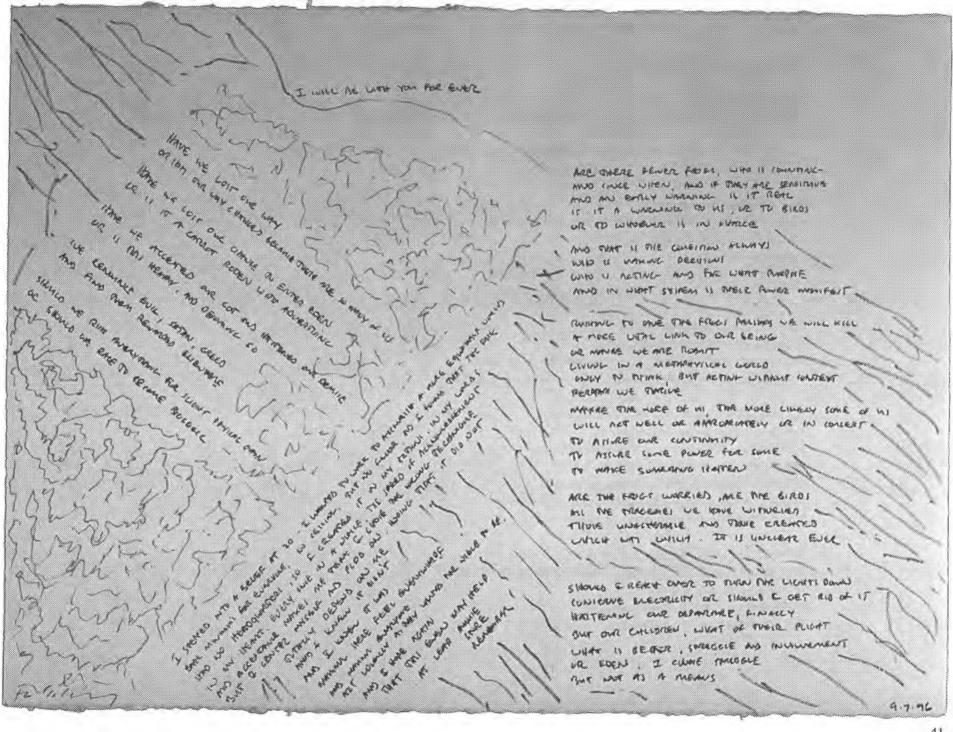

### KNOWING NOT KNOWN

Nothing is more interesting to me than the unembellished effort to communicate. When I saw the Yongle Dadian in the British Museum I was struck by the clarity of the request and the directness of the response and the stunning beauty of the scrolls. The drawings that I have made attempt to recreate the atmosphere of what I imagine one of the authors of one of the scrolls was experiencing. The drawings also represent the way that I know how to describe the world.